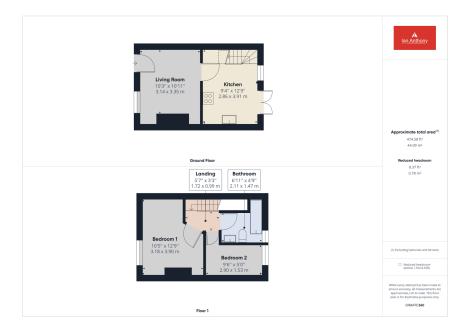

## Hants Lane, Ormskirk, Lancashire, L39 1PX

£750PCM (Deposit: £750)

Charming mid terraced house set within walking distance of Ormskirk town centre and all its associated amenities. Ground floor accommodation comprises of a living room, kitchen/diner whilst to the first floor there are two bedrooms and a family bathroom. Outside there is a walled yard/garden area with gated access.