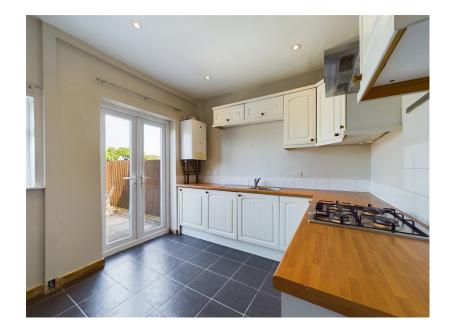

## Hants Lane, Ormskirk, Lancashire, L39 1PX

£750PCM (Deposit: £750)

Charming mid terraced house set within walking distance of Ormskirk town centre and all its associated amenities. Ground floor accommodation comprises of a living room, kitchen/diner whilst to the first floor there are two bedrooms and a family bathroom. Outside there is a walled yard/garden area with gated access.